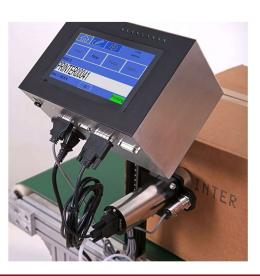

#### **DOD Printer**

- هد کاملا مجزا با بدنه کاملا استیل با قابلیت نصب در هر جهت
  - 🗨 قابلیت چاپ حروف فارسی و انگلسی به صورت همزمان
  - سیستم انتقال دهنده آسان جوهر بدون پمپ و کارتریج

- دارای کیبورد کنترلر لمسی یا فیزیکی
  - الکودر اتصال به سنسور و انکودر
  - 🔵 ارتفاع چاپ از۱۴.۴ تا ۵۰ میلیمتر
    - 🔵 سرعت چاپ تا ه ۶ متر در دقیقه
  - 🕨 فاصلہ ہد تا محصول تا ۲۰ میلیمتر

- کارکرد با جوهر های پایه آب، الکل و سریع خشک
  - 🔵 قابلیت چاپ همزمان بر روی هر دو طرف کارتن
  - قابلیت چاپ یک سطر ۷ نقطه یا دوسطر ۱۶ نقطه