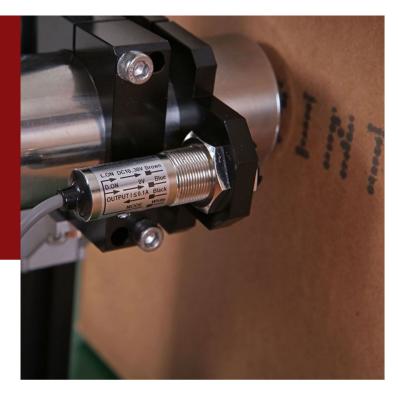

#### **DOD Printer**

- هد کاملا مجزا با بدنه کاملا استیل با قابلیت نصب در هر جهت
  - 🗨 قابلیت چاپ حروف فارسی و انگلسی به صورت همزمان
  - سیستم انتقال دهنده آسان جوهر بدون پمپ و کارتریج

- دارای کیبورد کنترلر لمسی یا فیزیکی
  - الکودر اتصال به سنسور و انکودر
  - 🔵 ارتفاع چاپ از۱۴.۴ تا ۵۰ میلیمتر
    - 🔵 سرعت چاپ تا ه ۶ متر در دقیقه
  - 🕨 فاصلہ ہد تا محصول تا ۲۰ میلیمتر

- کارکرد با جوهر های پایه آب، الکل و سریع خشک
  - 🔵 قابلیت چاپ همزمان بر روی هر دو طرف کارتن
  - قابلیت چاپ یک سطر ۷ نقطه یا دوسطر ۱۶ نقطه

### **DOD Printer**

| Number of dot (nozzle) or max print height  | 7 x 2 or 16 x 1 Std Version<br>16 x 2 or 32 x 1 32Dots Version only                                             |
|---------------------------------------------|-----------------------------------------------------------------------------------------------------------------|
| Print height (without rotation)             | 14.4mm or 21 mm with 7 Dots printhead<br>32 mm or 50 mm with 16 Dots printhead<br>100 mm with 32 Dots printhead |
| Distance between Dots in vertical direction | 2.4 or 3.33 mm (without rotation)<br>45° and 30° slant available                                                |
| Max. print rate or line speed               | Up to 600 dots/s each nozzle or 60 m/min                                                                        |
| Distance between the printhead and object   | From 1 to 20 mm                                                                                                 |
| Ink type                                    | Water,Alcohol or MEK Based                                                                                      |
| Power supply                                | Input rating: 110-220 VAc<br>Power consumption ,80W                                                             |
| Environment                                 | Operating Temperature:<br>From -5°C to + 40°C                                                                   |
| Printhead dimensions                        | 7 Dots: 50 x 180 mm<br>16 Dots: 150 x 80 x 30 mm<br>32 Dots: 150 x 160 x 30 mm<br>210 x 120 x 40 mm             |
| Dust and splash resistance                  | IP54                                                                                                            |