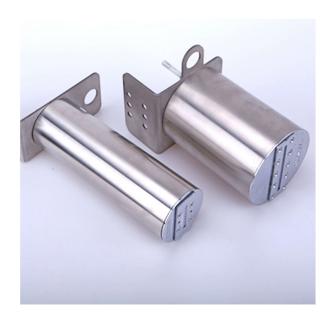

### **DOD Printer**

| Number of dot (nozzle) or max print height  | 7 x 2 or 16 x 1 Std Version<br>16 x 2 or 32 x 1 32Dots Version only                                             |
|---------------------------------------------|-----------------------------------------------------------------------------------------------------------------|
| Print height (without rotation)             | 14.4mm or 21 mm with 7 Dots printhead<br>32 mm or 50 mm with 16 Dots printhead<br>100 mm with 32 Dots printhead |
| Distance between Dots in vertical direction | 2.4 or 3.33 mm (without rotation)<br>45° and 30° slant available                                                |
| Max. print rate or line speed               | Up to 600 dots/s each nozzle or 60 m/min                                                                        |
| Distance between the printhead and object   | From 1 to 20 mm                                                                                                 |
| Ink type                                    | Water,Alcohol or MEK Based                                                                                      |
| Power supply                                | Input rating: 110-220 VAc<br>Power consumption ,80W                                                             |
| Environment                                 | Operating Temperature:<br>From -5°C to + 40°C                                                                   |
| Printhead dimensions                        | 7 Dots: 50 x 180 mm<br>16 Dots: 150 x 80 x 30 mm<br>32 Dots: 150 x 160 x 30 mm<br>210 x 120 x 40 mm             |
| Dust and splash resistance                  | IP54                                                                                                            |