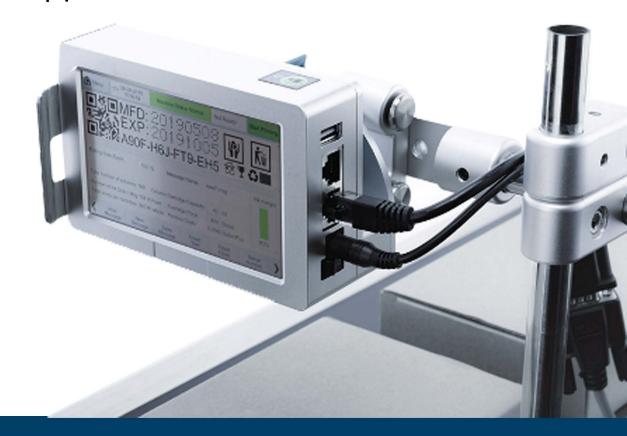

## HIGH SPEED VARIABLE DATE PRINTING SYSTEM

- سرعت چاپ 460 M/Min
- هد و صفحه نمایش یکپارچه
- قابلیت چاپ کد دیتا ماتریس GS1

- پشتیبانی از موس و کیبرد بیسیم
- کنترل از راه دور توسط پورت شبکه
  - صفحہ نمایش لمسی با منو فارسی

- 👝 سخت افزار صنعتی و حرفه ای
- دارای چیپ ست صنعتی آمریکایی AM3358.
  - . Xilinx Spant6 FPGA دارای گرید صنعتی 💍
- 💿 برد کنترلر هد با چیپست اختصاصی TIJ ASIC .
- پشتیبانی از جوهر های اصل و تحت لیسانس HP

- نرم افزار قدرتمند و هوشمند .
  - 🔵 سيستم عامل لينوكس .
  - 🕟 رابط کاربری ساده و آسان .
- چاپ اطلاعات کد رندم و رد یابی کالا
- محاسبه میزان مصرف جوهر برحسب پیام و تعداد چاپ