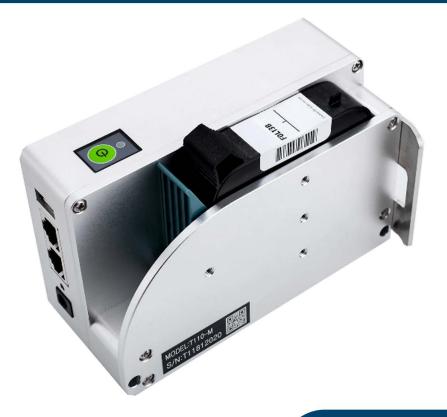

- 👝 سخت افزار صنعتی و حرفه ای
- دارای چیپ ست صنعتی آمریکایی AM3358.
  - . Xilinx Spant6 FPGA دارای گرید صنعتی 💍
- 💿 برد کنترلر هد با چیپست اختصاصی TIJ ASIC .
- پشتیبانی از جوهر های اصل و تحت لیسانس HP

## Technical Parameters

| Machine          | Operating System        | Embedded Operating System                                                                                                                   |
|------------------|-------------------------|---------------------------------------------------------------------------------------------------------------------------------------------|
|                  | Main Hardware           | American TI A M3358 industrial grade CPU/USA Xilinx Spant6 industrial grade FPGA / TIJ dedicated ASIC chip                                  |
|                  | Communication Interface | Network Interface USB/RJ45 to RS-232                                                                                                        |
|                  | External Interface      | Photocell, Encoder, External Reverse/Inverse control, Alarm outputs, Serial Number external Reset, External data Selection.                 |
|                  | Supported Languages     | Italian, English, French, Finnish, Arabic, Danish, German, Russian, Norwegian, Portuguese, Spanish, Japanese.                               |
|                  | Power Supply            | 100 - 240 Volts AC 50-60Hz input / 12.6Volts 3Amps DC output                                                                                |
|                  | Body Material           | Industrial Stainless steel                                                                                                                  |
|                  | Dimension               | 138mm x 87mm x 60mm/                                                                                                                        |
|                  | Working Environment     | Max Temp 55C Degrees / Humidity 30% to 70% RH                                                                                               |
| Printing<br>Head | Nozzle Type             | Thermally Foamable Head TIJ2.5                                                                                                              |
|                  | Print Accuracy          | 150DPI / 300DPI / 600DPI                                                                                                                    |
|                  | Print Height            | Minimum 1mm / Maximum 12.7mm                                                                                                                |
|                  | Printing distance       | Optimum spray printing distance of 1-2 mm                                                                                                   |
|                  | Print distance          | 1mm to 2mm                                                                                                                                  |
|                  | Print Contents          | Multi language Characters, 2DCode, Barcodes, Images, Serial Numbers, Date, Counters, Variable Database, RS232 to receive real data to print |
|                  | Printable Substrates    | Cardboard, Plastic, Metal, Cables, Electronic components, Auto Parts, Industrial Chemical packaging, Pharmaceuticals and more.              |
|                  | Ink Type                | Aqueous or Solvent based 42ml Cartridges CIS S                                                                                              |
|                  | Ink Color               | Black, White, Red, Yellow, Blue, Green, Stealth, UV readable                                                                                |
|                  | Cartridge Chip          | Contactless RFID tags for automatic identification and recording ink parameters and consumptions                                            |