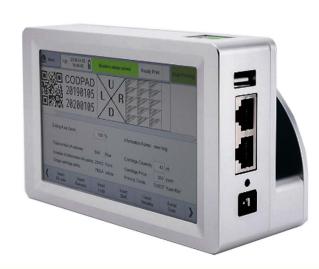

## Technical Parameters

| Machine          | Operating System        | Embedded Operating System                                                                                                                   |
|------------------|-------------------------|---------------------------------------------------------------------------------------------------------------------------------------------|
|                  | Main Hardware           | American TI A M3358 industrial grade CPU/USA Xilinx Spant6 industrial grade FPGA / TIJ dedicated ASIC chip                                  |
|                  | Communication Interface | Network Interface USB/RJ45 to RS-232                                                                                                        |
|                  | External Interface      | Photocell, Encoder, External Reverse/Inverse control, Alarm outputs, Serial Number external Reset, External data Selection.                 |
|                  | Supported Languages     | Italian, English, French, Finnish, Arabic, Danish, German, Russian, Norwegian, Portuguese, Spanish, Japanese.                               |
|                  | Power Supply            | 100 - 240 Volts AC 50-60Hz input / 12.6Volts 3Amps DC output                                                                                |
|                  | Body Material           | Industrial Stainless steel                                                                                                                  |
|                  | Dimension               | 138mm x 87mm x 60mm/                                                                                                                        |
|                  | Working Environment     | Max Temp 55C Degrees / Humidity 30% to 70% RH                                                                                               |
| Printing<br>Head | Nozzle Type             | Thermally Foamable Head TIJ2.5                                                                                                              |
|                  | Print Accuracy          | 150DPI / 300DPI / 600DPI                                                                                                                    |
|                  | Print Height            | Minimum 1mm / Maximum 12.7mm                                                                                                                |
|                  | Printing distance       | Optimum spray printing distance of 1-2 mm                                                                                                   |
|                  | Print distance          | 1mm to 2mm                                                                                                                                  |
|                  | Print Contents          | Multi language Characters, 2DCode, Barcodes, Images, Serial Numbers, Date, Counters, Variable Database, RS232 to receive real data to print |
|                  | Printable Substrates    | Cardboard, Plastic, Metal, Cables, Electronic components, Auto Parts, Industrial Chemical packaging, Pharmaceuticals and more.              |
|                  | Ink Type                | Aqueous or Solvent based 42ml Cartridges CIS S                                                                                              |
|                  | Ink Color               | Black, White, Red, Yellow, Blue, Green, Stealth, UV readable                                                                                |
|                  | Cartridge Chip          | Contactless RFID tags for automatic identification and recording ink parameters and consumptions                                            |